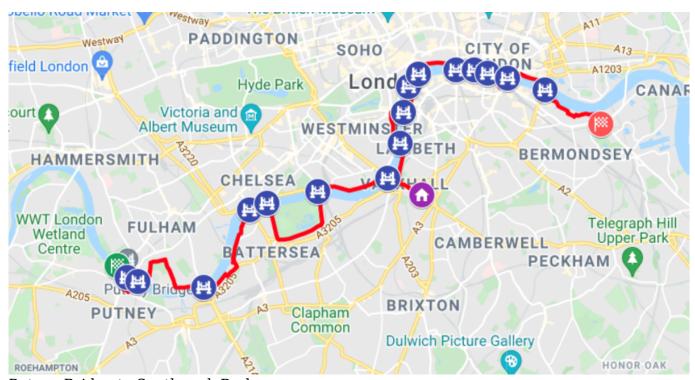

On the 10th of September I will be embarking on the London Bridges Trek 2022. I previously completed this challenge in 2018 with a close friend for Parkinson's UK. This year I will be aiming to complete this challenge once again for two amazing local charities.

## Thames Bridges Trek 2022

The London/Thames Bridges Trek is a 25km trek across London, zigzagging over 16 of the Thames's historic bridges. Starting off at Putney Bridge and finishing at Southwark Park after crossing the final bridge, the majestic Tower Bridge. If you would like to sponsor me on this challenge, please follow the links below.

## The Map

From left to right.



Putney Bridge to Southwark Park

## Are you completing the London Bridges Trek 2022?

If you are taking part in the Trek this year, <u>let me know</u> and maybe we can put together a team.

## **Share this:**

- Click to share on Facebook (Opens in new window) Facebook
- Click to share on X (Opens in new window) X
- Click to share on LinkedIn (Opens in new window) LinkedIn
- Click to share on Bluesky (Opens in new window) Bluesky